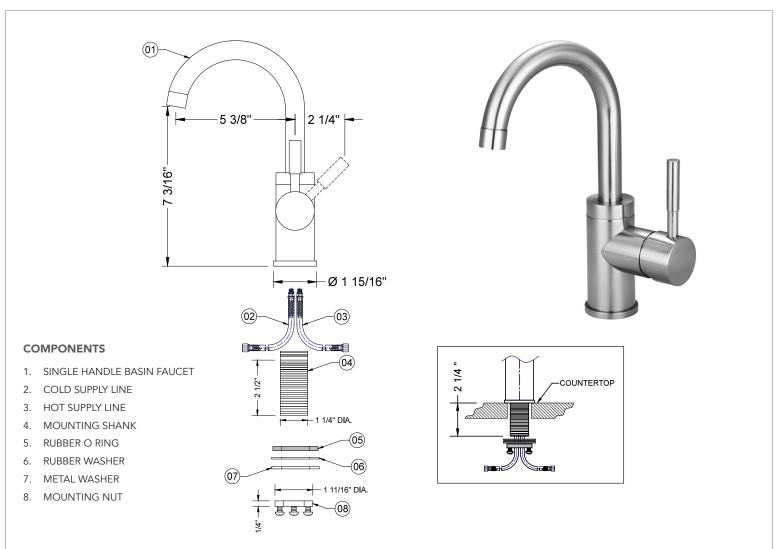

## **INSTALLATION**

- 1. Remove the mounting nut (8), metal washer (7) and rubber washer (6) from the mounting shank (4).
- 2. Confirm the mounting shank (4) is tight to the faucet body and check for rubber o ring (5) in the base
- 3. From above, feed the faucet supply lines (2)(3) and insert the mounting shank (4) through hole in sink.
- 4. From below, feed the rubber washer (6), metal washer (7) and mounting nut (8) over the faucet supply lines (2)(3).
- 5. Thread the mounting nut (8) over the faucet shank (4).
- 6. Tighten the mounting nut (8) to the base of the sink.
- 7. Tighten the mounting nut (8) retaining screws until faucet is secure in the sink.
- 8. Connect hot (red)(2) and cold (blue)(3) supply lines to water supply.
- 9. Turn on hot and cold water supplies and test for leaks. Adjust accordingly.